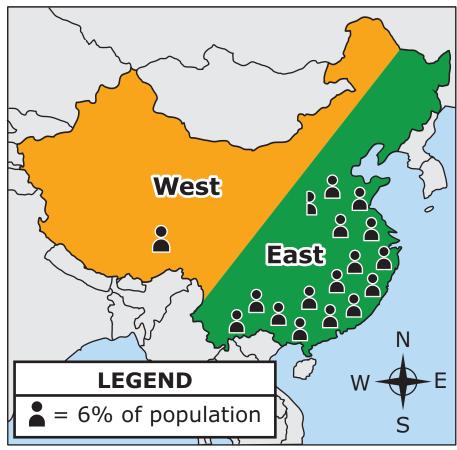

## **Item** 00:

| Present the item on the student-response page. Point to the text in the image, and read the highlighted text exactly as it appears:                                           |    |
|-------------------------------------------------------------------------------------------------------------------------------------------------------------------------------|----|
| Here is a map. It says: Where People Live in China, West, East. N, W, E, S; LEGEND, 6% of population.                                                                         |    |
| Read the highlighted text exactly as it appears:                                                                                                                              |    |
| Most people live in Eastern China, where there is farmland and rivers. Not many people live in Western China. Why do more people live in Eastern China than in Western China? |    |
| Point to the answer options, and read the highlighted text exactly as it appears:                                                                                             |    |
| More mountains, More resources, More land                                                                                                                                     |    |
| Fill in the choice on the answer document that corresponds with the student's response for this item.                                                                         | A  |
| Read the highlighted text exactly as it appears:                                                                                                                              | В  |
| More people live in Eastern China because there are more resources.                                                                                                           | D  |
|                                                                                                                                                                               | С  |
|                                                                                                                                                                               | NR |

## **Where People Live in China**

Most people live in Eastern China, where there is farmland and rivers. Not many people live in Western China. Why do more people live in Eastern China than in Western China?